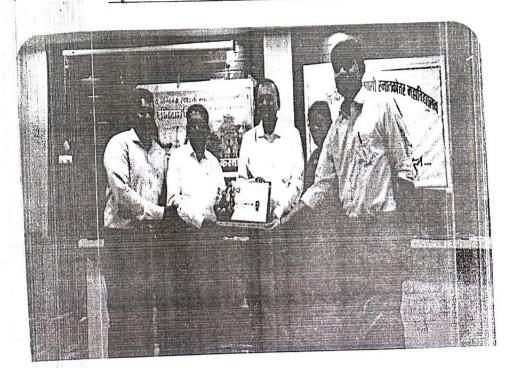

हिंदू विश्वविद्यालय के प्राध्यापक राकेश रमन के साथ इतिहास विभाग के छात्र-छात्राएं

हिंदू विश्वविद्यालय के प्राध्यापक राकेश रमन को स्मृति चिन्ह

20 अक्टूबर 2022

29 अक्टूबर , 05 नवंबर 2022

हेमलता साहू
 च्या जनवरी , 28 फरवरी 2023

हिंदू विश्वविद्यालय के प्राध्यापक राकेश रमन के साथ इतिहास विभाग के छात्र-छात्राएं

हिंदू विश्वविद्यालय के प्राध्यापक राकेश रमन को स्मृति चिन्ह