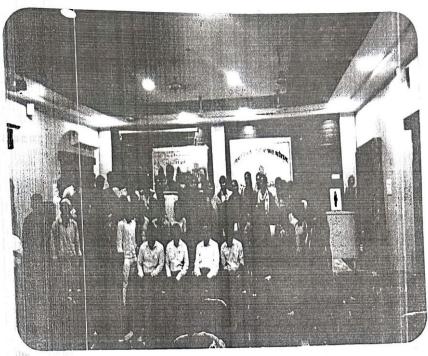

# दिग्विजय में कैरियर गाइडेंस एवं निजात मुहिम पर व्याख्यान

दिनांक 16.5.2022 को शासकीय दिग्विजय गहा. के पदुग लाल पुन्ना लाल वर्ख्शी सभागार में आई.क्यू.ए.सी., रोजगार एवं मार्गदर्शन प्रकोष्ठ, मतिहला प्रकोष्ठ, पुलिस विभाग के गिहला प्रकोष्ठ, महानदी कैरियर अकादमी,उडान अकादमी,सहस्त्र अकादमी,तथागत अकादमी के संयुक्त तत्वाधान में युवाओं के स्वास्थ और उनके उज्ज्वल भविष्य के लिये नशे से निजात और प्रतियोगी परिक्षाओं के लिये एकाग्रता विषय पर एक दिवसीय विशेष व्याख्यान माला का आयोजन किया गया। आमंत्रित अतिथीयों का स्वागत करते हुये महा. के प्राचार्य डा. के.एल. टांडेकर ने इस प्रकार के बहुउपयोगी व्याख्यान माला से छात्रों को किस प्रकार लाभ मिल सकता है ताकी छात्र भविष्य में सफलता हासिल कर सके उन्होंने विभिन्न संस्थाओं के इस सिमलित प्रयास कि प्रशंसा कि और कहा कि भविष्य में भी उनसे इसी प्रकार का सहयोग मिलता रहेगा।

इस विषय पर नगर के सी.एस.पी. श्री गौरव राय ने प्रतियोगी परिक्षाओं के लिखित और मौखिक परिक्षाओं के लिये किस प्रकार की तैयारी की जाती है इस दौरान किस प्रकार से अपना स्वास्थ ठिक रखना चाहिये और एकग्रता हासिल करने के कौन कौन से उपाय है इन बातों पर विशेष प्रकाश डाला। श्री राय ने अपनी सफलता के अनुभव भी छात्रों से साझा किये।

इसी कम में तनुप्रिया ठाकुर नगर डी.एस.पी. ने अपने अनुभव साझा करते हुये कहा कि पढाई और परिक्षा में सफलता पाने में सबसे महत्वपूर्ण भूमिका होती है स्वास्थ कि जिसे हम पुलिस विभाग द्वारा चलायी जा रही मुहिम नशे से निजात से जुड कर उसके महत्व को जान सकते है और जब हम बुरी आदतों से किनारा करेंगें स्वस्थ रहेंगे तभी हम अपने अध्ययन में ध्यान लगा पायेंगें।

महा. के रोजगार एवं मार्गदर्शन प्रकोष्ठ के संयोजक डा. संजय ठिसके ने महा के रोजगार एवं मार्गदर्शन प्रकोष्ठ के द्वार आयोजित किये जाने वाले विभिन्न कार्यक्रमों की जानकारी दी और कहा कि इस प्रकार के उपयोगी व्यख्यान में छात्रों आवश्यक रूप से भाग