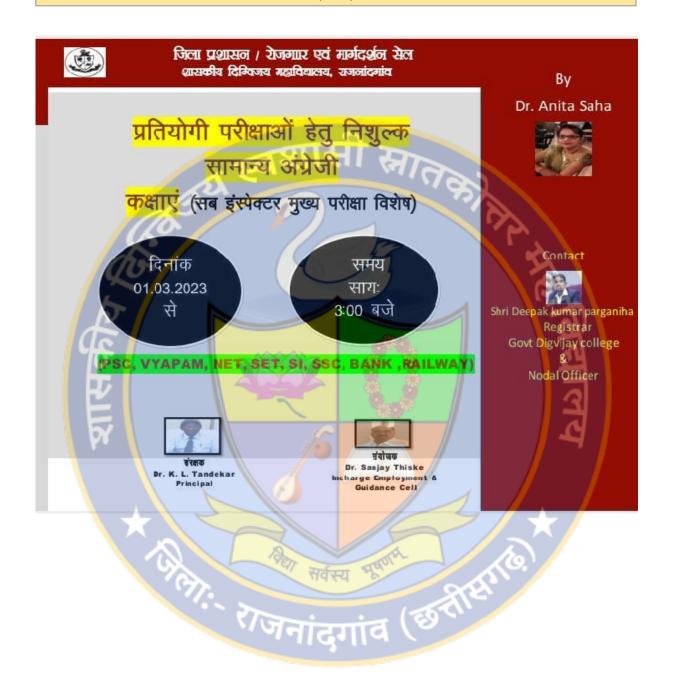

| Constable    |
|                   | 6205005700                                         |     |     |      | T A  | वस्य क | CISF Exam                                 | Constable    |
| Vikash Kumar Sahu | 6205009495                                         | 7// |     |      |      |        | CISF Exam                                 | Constable    |
| Prem Lal          | 6205206590                                         |     |     |      |      |        | CISF Exam                                 | Constable    |

## Free General English classes for competition exams held by Govt. Digvijay Autonomous PG Rajnandgaon (CG)



Free General English classes for competition exams (Sub Inspector Mains Exam) held by Govt. Digvijay Autonomous PG Rajnandgaon (CG)