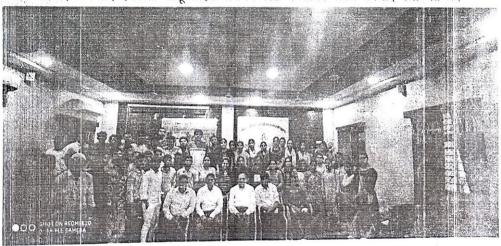

# दिग्विजय में कैरियर गाइडेंस एवं निजात मुहिम पर व्याख्यान

दिनांक 16.5.2022 को शासकीय दिग्विजय गहा. के पदुग लाल पुन्ना लाल वर्ख्शी सभागार में आई.क्यू.ए.सी., रोजगार एवं मार्गदर्शन प्रकोष्ठ, मतिहला प्रकोष्ठ, पुलिस विभाग के गिहला प्रकोष्ठ, महानदी कैरियर अकादमी,उडान अकादमी,सहस्त्र अकादमी,तथागत अकादमी के संयुक्त तत्वाधान में युवाओं के स्वास्थ और उनके उज्ज्वल भविष्य के लिये नशे से निजात और प्रतियोगी परिक्षाओं के लिये एकाग्रता विषय पर एक दिवसीय विशेष व्याख्यान माला का आयोजन किया गया। आमंत्रित अतिथीयों का स्वागत करते हुये महा. के प्राचार्य डा. के.एल. टांडेकर ने इस प्रकार के बहुउपयोगी व्याख्यान माला से छात्रों को किस प्रकार लाभ मिल सकता है ताकी छात्र भविष्य में सफलता हासिल कर सके उन्होंने विभिन्न संस्थाओं के इस सिमलित प्रयास कि प्रशंसा कि और कहा कि भविष्य में भी उनसे इसी प्रकार का सहयोग मिलता रहेगा।

इस विषय पर नगर के सी.एस.पी. श्री गौरव राय ने प्रतियोगी परिक्षाओं के लिखित और मौखिक परिक्षाओं के लिये किस प्रकार की तैयारी की जाती है इस दौरान किस प्रकार से अपना स्वास्थ ठिक रखना चाहिये और एकग्रता हासिल करने के कौन कौन से उपाय है इन बातों पर विशेष प्रकाश डाला। श्री राय ने अपनी सफलता के अनुभव भी छात्रों से साझा किये।

इसी कम में तनुप्रिया ठाकुर नगर डी.एस.पी. ने अपने अनुभव साझा करते हुये कहा कि पढाई और परिक्षा में सफलता पाने में सबसे महत्वपूर्ण भूमिका होती है स्वास्थ कि जिसे हम पुलिस विभाग द्वारा चलायी जा रही मुहिम नशे से निजात से जुड कर उसके महत्व को जान सकते है और जब हम बुरी आदतों से किनारा करेंगें स्वस्थ रहेंगे तभी हम अपने अध्ययन में ध्यान लगा पायेंगें।

महा. के रोजगार एवं मार्गदर्शन प्रकोष्ठ के संयोजक डा. संजय ठिसके ने महा के रोजगार एवं मार्गदर्शन प्रकोष्ठ के द्वार आयोजित किये जाने वाले विभिन्न कार्यक्रमों की जानकारी दी और कहा कि इस प्रकार के उपयोगी व्यख्यान में छात्रों आवश्यक रूप से भाग