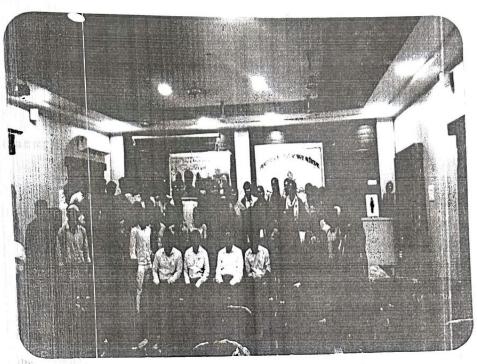

# कैरियर प्लैनिंग रोजगार की पूंजी है – डॉ राकेश रमन

शासकीय दिग्विजय महाविद्यालय के इतिहास विभाग द्वारा केरल कौन सिंह के अंतर्गन व्याल्यान का आयोजन किया गया जिसके मुख्य वक्ता डॉ सकेश रमन अध्यापक वनारस हिदू विश्वविद्यालय वाराणसी से थे। प्राचार्य डॉ के.एल. टांडेकर ने अपने उद्वोधन में कहा कि शिक्षा प्राप्ति व पश्चात रोजगार प्राप्त करने के लिए आपको एक लक्ष्य निर्धारित करना पड़ेगा ,कार्यक्रम का रांचालन करते हुए विभागाध्यक्ष इतिहास डॉ. शैलेंद्र सिंह ने कहा कि पढ़ाई के साथ-साथ कैरियर के बारे में जानकारी पात होना आवश्यक है पढ़ाई के साथ-साथ आप अपने कैरियर हेतु कैसे प्रयास करेंगे उसका निर्धारण होना आवश्यक है नेपोलियन का उदाहरण देते हुए कहा कि दुनिया में असंगव नाम की कोई चीज नहीं है बस इच्छा शक्ति होनी चाहिए। प्रमुख वक्ता डॉ. राकेश रमन ने कहा कि छात्र छ।त्राओ का अपने योग्यता के अनुसार अपने लक्ष्य का निर्धारण करना वाहिए वडी वडी लडाईयां हेतु छोटी-छोटी योजना आवश्यक होती है अतः कैरियर की शुरुआत आप अपने छोटे रतर से भी कर सकते हैं आप अपने कैरियर को अंतिम लक्ष्य तक पहुंचाने हेतु योजना वनाना आवश्यक है आप अपने कार्यों को दबाव मानकर अपने आपको उससे अनुकूल बनाए तभी आप को किसी भी प्रकार हा दबाव नहीं आएगा रोजगार हेतु आवश्यक नहीं है कि आप केवल सरकारी नौकरी पाने हेतु प्राास करे वर्तमान समय में प्राइवेट सेक्टर में भी अपार संभावना है पर आवश्यकता है कि आप अपना सर्वस्व इस हत् झोंक दें । आभार प्रदर्शन करते हुए प्रोफेसर हिरेंद्र बहादुर ठाकुर ने कहा कि गरियर मे जागुरुकता सबसे आवश्यक है आपको पढ़ाई के साथ-साथ वर्तमान समय की घटनाओं की भी जानकारी होना चाहिए इस कार्यक्रम में प्रोफेसर राजय सप्तर्षी, प्रोफेसर हेमत नंदा गोरी प्रोफेसर जितेंद्र साखरे, प्रोफेसर, हेमलता साहू सहित लगभग 100 से अधिक छात्र- छात्राएं उपस्थित थे।