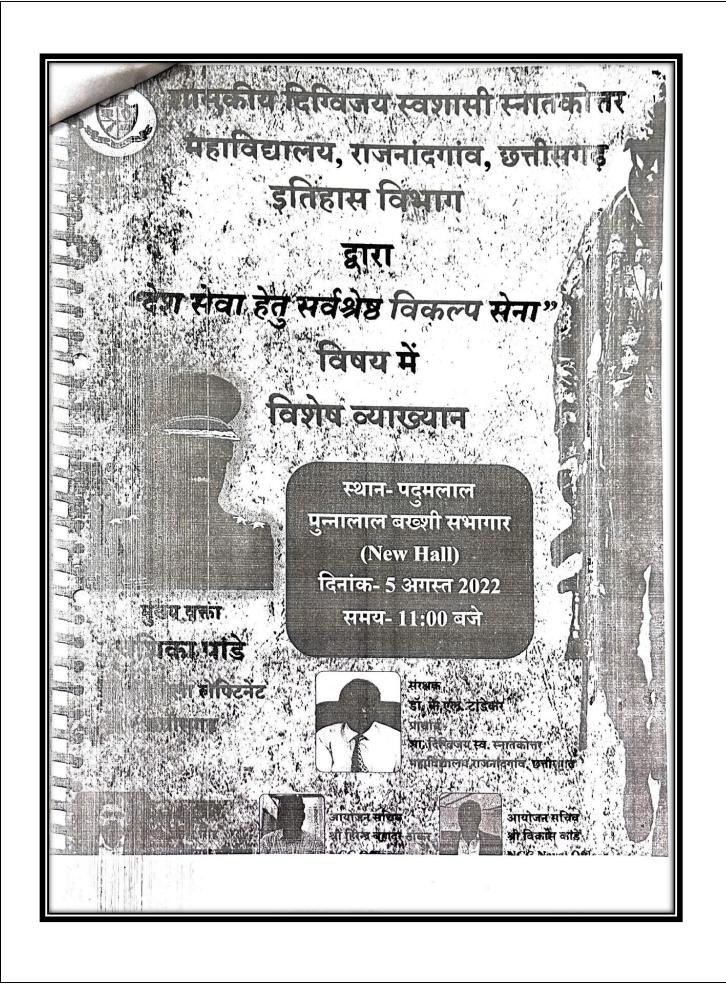

# **Career Counselling Lecture**

कैरियर काउंसलिंग हेतु व्याख्यान 1.सेना में कैरियर कैसे बनाएं — वंशिका पांडे 05 अगस्त 2022

2. केरियर प्लानिंग रोजगार की पूंजी है — डॉ. राकेश रनन 17 सितंबर 2022

在公台内内存在合作合作合作合作合作合作合作合作合作合作合作合作合作合作合作合作

# शासकीय दिग्विजय स्वशासी स्नात हेतार महाविद्यालय, राजनांदगांव, छत्ती ग इतिहास विभाग

द्वारा

"कैरियर में सफलता कैसे प्राप्त करें।" विषय में

विशेष व्याख्यान

मुख्य वक्ता डॉ. राकेश रमन प्राध्यापक बनारस हिंदू वि. वि. वाराणसी (उ.प्र.)

संरक्षक डॉ. के. एल. टांडेकर प्राचार्य शा. दिग्विजय स्व. स्नातकोत्तर महाविद्यालय, राजनांदगांव, (छ.ग.)

संयोजक डॉ. शैलेंद्र सिंह

आयोजन सिवेब प्रो. हिरेन्द्रबहाद्य ठाकुर