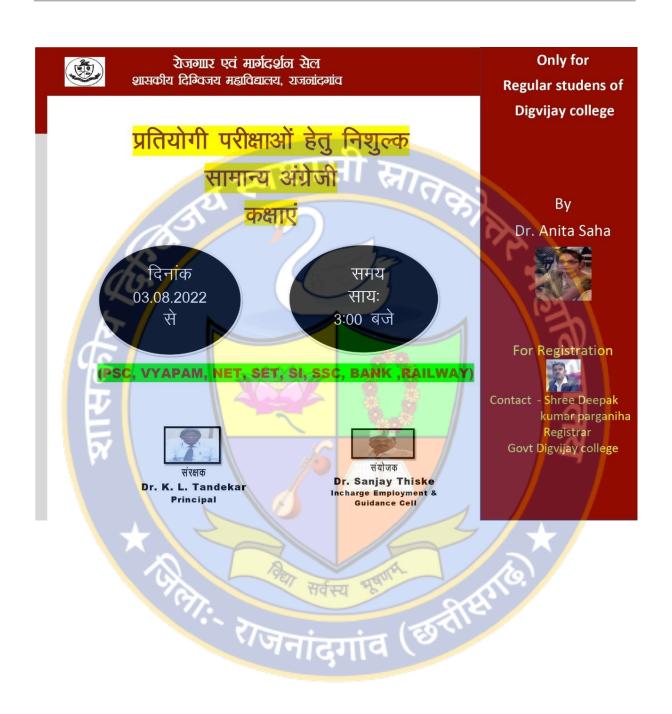

onstable    |
|                   | 6205121431                                         |     | L   | 198  | 7    |        | CISF Exam                                 | Constable    |
|                   | 6205005700                                         |     |     |      | T A  | वस्य क | CISF Exam                                 | Constable    |
| Vikash Kumar Sahu | 6205009495                                         | 7// |     |      |      |        | CISF Exam                                 | Constable    |
| Prem Lal          | 6205206590                                         |     |     |      |      |        | CISF Exam                                 | Constable    |

## Free General English classes for competition exams held by Govt. Digvijay Autonomous PG Rajnandgaon (CG)



Free General English classes for competition exams (Sub Inspector Mains Exam) held by Govt. Digvijay Autonomous PG Rajnandgaon (CG)