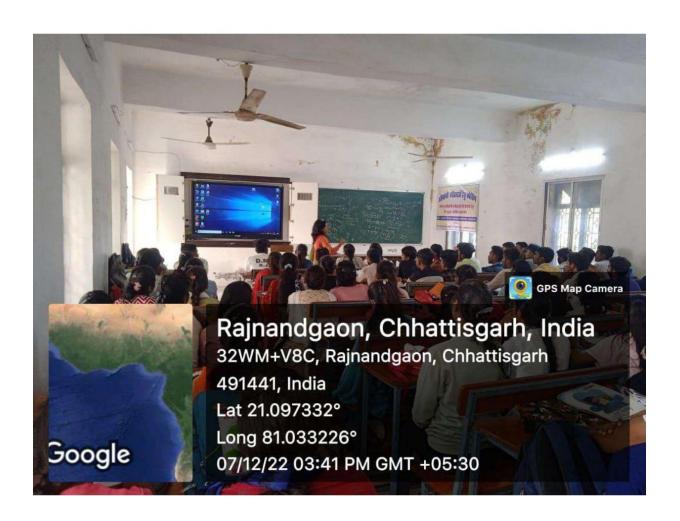

र्गदर्शन सेल शासकीय दिग्विजय महाविद्यालय, राजनांदगांव (छ.ग.)



#### रोजगार एवं मार्गदर्शन सेल

शासकीय दिग्विजय स्वशासी स्नातकोत्तर महाविद्यालय, राजनांद्रगांव (छ.ग)

# // प्रशिक्षण हेतु सूचना//

दिनांक 01/10/2021

छ.ग. पुलिस विभाग द्वारा विज्ञापित सब इन्सपेक्टर/ सुबेदार/ प्लादून कमांडर के पद हेतु महाविद्यालय के जो विद्यार्थी आवेदन कर रहे है, उन्हें महाविद्यालय के रोजगार एवं मार्गदर्शन सेल द्वारा निःशुल्क प्रशिक्षण प्रदान किया जाएगा। अतः ऐसे विद्यार्थी जो इस पद हेतु आवेदन कर रहे है, वे महाविद्यालय के रोजगार एवं मार्गदर्शन सेल में अपना पंजीयन करावें। विस्तृत विज्ञापन एवं जानकारी हेतु वेबसाइड www.cspc.co.in का अवलोकन करें। किसी भी प्रकार की जानकारी हेतु मो.न. 99932–45922 अथवा 81038–38798 पर संपर्क कर सकते है।

प्रभारी रोजगार एवं मार्गदर्शन सेल शासकीय दिग्विजय महाविद्यालय, राजनांदगांव (छ.ग.)













मान खरीद सकते हैं। इसमें भी पैसे की की जाएगी। पहले रं वचत होगी। इस बार 70 साल अधिक तय किया जाता रहा

# कल दिग्विजय कालेज में पीएससी प्रारंभिक परीक्षा हेतु निःशुल्क टेस्ट परीक्षा

राजनांदगांव (दावा)। शासकीय दिग्विजय स्वशासी स्नातकोत्तर महाविद्यालय राजनांदगांव में दिनांक 9 फरवरी को लोक सेवा आयोग द्वारा आयोजित पी.एस.सी. प्रारंभिक परीक्षा हेतु निःशुल्क टेस्ट का आयोजन महाविद्यालय के प्राचार्य डॉ. के.एल. टांडेकर के मार्गदर्शन में रोजगार एवं मार्गदर्शन प्रकोष्ठ तथा जिला प्रशासन द्वारा संचालित निःशल्क कोचिंग द्वारा किया जा रहा है। जिसमें कोई भी परीक्षार्थी शामिल होकर अपनी तैयारी का आंकलन कर सकते है। उक्त टेस्ट हेत् परीक्षार्थी महाविद्यालय के रजिस्ट्रार एवं नोडल अधिकारी के पास अपना पंजीयन करा सकते है अथवा दुरभाष ऋमांक 9993245922 पर संपर्क कर पंजीयन करा सकते है। नोडल अधिकारी एवं रजिस्ट्र