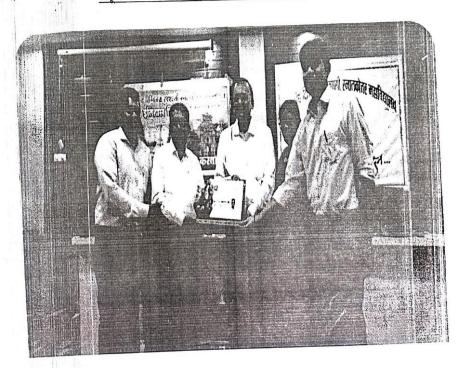

# कैरियर प्लैनिंग रोजगार की पूंजी है – डॉ राकेश रमन

शासकीय दिग्विजय महाविद्यालय के इतिहास विभाग द्वारा केरल कौन सिंह के अंतर्गन व्याल्यान का आयोजन किया गया जिसके मुख्य वक्ता डॉ सकेश रमन अध्यापक वनारस हिदू विश्वविद्यालय वाराणसी से थे। प्राचार्य डॉ के.एल. टांडेकर ने अपने उद्वोधन में कहा कि शिक्षा प्राप्ति व पश्चात रोजगार प्राप्त करने के लिए आपको एक लक्ष्य निर्धारित करना पड़ेगा ,कार्यक्रम का रांचालन करते हुए विभागाध्यक्ष इतिहास डॉ. शैलेंद्र सिंह ने कहा कि पढ़ाई के साथ-साथ कैरियर के बारे में जानकारी पात होना आवश्यक है पढ़ाई के साथ-साथ आप अपने कैरियर हेतु कैसे प्रयास करेंगे उसका निर्धारण होना आवश्यक है नेपोलियन का उदाहरण देते हुए कहा कि दुनिया में असंगव नाम की कोई चीज नहीं है बस इच्छा शक्ति होनी चाहिए। प्रमुख वक्ता डॉ. राकेश रमन ने कहा कि छात्र छ।त्राओ का अपने योग्यता के अनुसार अपने लक्ष्य का निर्धारण करना वाहिए वडी वडी लडाईयां हेतु छोटी-छोटी योजना आवश्यक होती है अतः कैरियर की शुरुआत आप अपने छोटे रतर से भी कर सकते हैं आप अपने कैरियर को अंतिम लक्ष्य तक पहुंचाने हेतु योजना वनाना आवश्यक है आप अपने कार्यों को दबाव मानकर अपने आपको उससे अनुकूल बनाए तभी आप को किसी भी प्रकार हा दबाव नहीं आएगा रोजगार हेतु आवश्यक नहीं है कि आप केवल सरकारी नौकरी पाने हेतु प्राास करे वर्तमान समय में प्राइवेट सेक्टर में भी अपार संभावना है पर आवश्यकता है कि आप अपना सर्वस्व इस हत् झोंक दें । आभार प्रदर्शन करते हुए प्रोफेसर हिरेंद्र बहादुर ठाकुर ने कहा कि गरियर मे जागुरुकता सबसे आवश्यक है आपको पढ़ाई के साथ-साथ वर्तमान समय की घटनाओं की भी जानकारी होना चाहिए इस कार्यक्रम में प्रोफेसर राजय सप्तर्षी, प्रोफेसर हेमत नंदा गोरी प्रोफेसर जितेंद्र साखरे, प्रोफेसर, हेमलता साहू सहित लगभग 100 से अधिक छात्र- छात्राएं उपस्थित थे।

हिंदू विश्वविद्यालय के प्राध्यापक राकेश रमन के साथ इतिहास विभाग के छात्र-छात्राएं

हिंदू विश्वविद्यालय के प्राध्यापक राकेश रमन को स्मृति चिन्ह